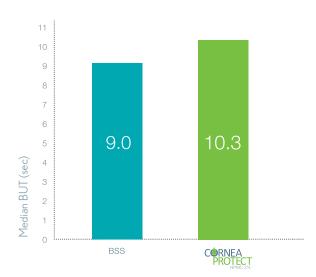

### Mean breakup time (BUT) after the surgery

Mean BUT was slightly higher with CORNEA PROTECT  $^{\rm B}$  , although not statistically significant.  $^2$ 

Contact your Bausch+Lomb representative to learn more about CORNEA PROTECT®