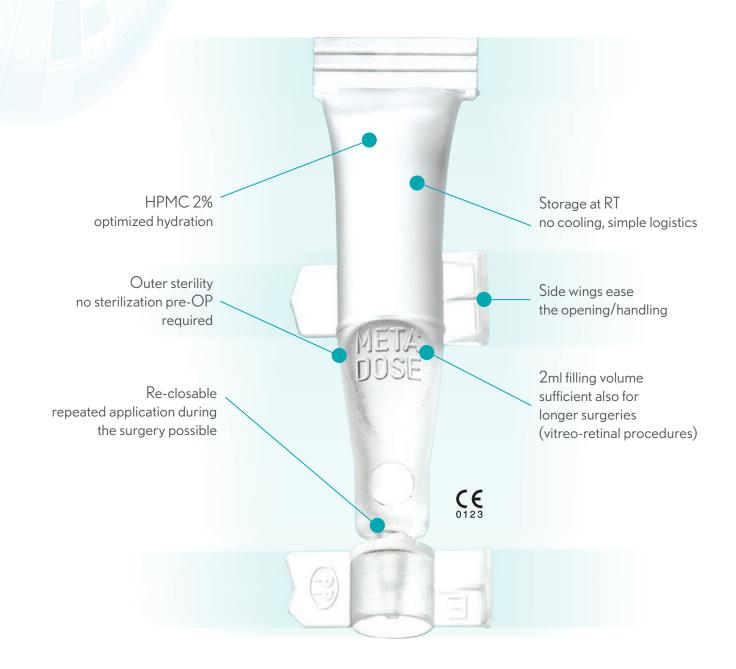

BAUSCH + LOMB See better. Live better.



## Sustained corneal hydration

that lets you stay focused on the surgery



**BAUSCH + LOMB** See better. Live better.



## **Unique** single-dose unit



## Surprisingly simple

#### CORNEA PROTECT®

is a viscoelastic substance, developed to facilitate the surgery.



# **Optimizes the process** of ophthalmic procedures

### Lasts for up to 20 min



1 drop continuously hydrates the cornea for the average duration of a cataract procedure.<sup>1</sup>

# Surgery with less interruption

Compared to BSS (Balanced Salt Solution), median application frequency was 10 times less with CORNEA PROTECT® (n=101; p>0.001).<sup>2</sup>





1) Rothschild P-R, Grabar S, Le Dû B, et al. BMJ Open 2013;3:e002497. 2) Chen Y-A, Hinschall N and Findl O. Corneal wetting with a viscous eye lubricant to maintain optical clarity during cataract surgery. Submitted to J Cataract Refract Surg. In press.

### **Enhanced view** with CORNEA PROTECT®

### Greater clarit