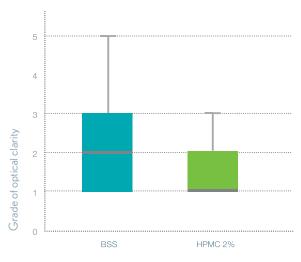

### Greater clarity

Significantly enhanced optical clarity with CORNEA PROTECT® compared to BSS (median grade 1.0 vs 2.0; p=0.03).<sup>2</sup>

 $\label{eq:optical Clarity was subjectively assessed intraoperatively (scale: 1= excellent to 5= poor).$ 