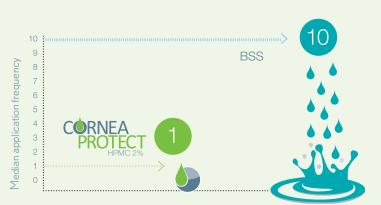

# Surgery with less interruption

Compared to BSS (Balanced Salt Solution), median application frequency was 10 times less with CORNEA PROTECT® (n=101; p>0.001).<sup>2</sup>

1) Rothschild P-R, Grabar S, Le Dû B, et al. BMJ Open 2013;3:e002497. 2) Chen Y-A, Hinschall N and Findl O. Corneal wetting with a viscous eye lubricant to maintain optical clarity during cataract surgery. Submitted to J Cataract Refract Surg. In press.